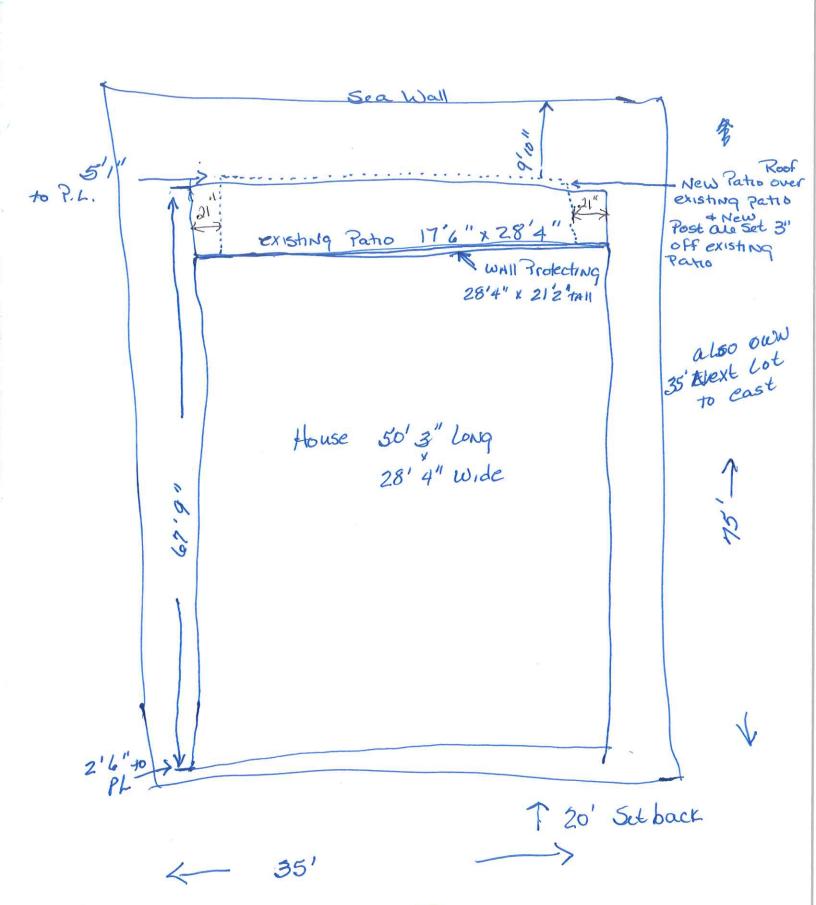

5460 LAKEShore de

Road

We purchased the House at 5460 lakeshope drive in late 2020. The existing House is 28'4" wide + 50'3" long. With existing Patro on the Lake Side Measuring 17'6" deep a 28'4" wide. The Lotte is 35' wide. 75' deep with Set back on Road Side of 20'. The Lake Side Set back from Sea wall to existing patro is 10'9".

The Lake side wall is 28'4" & 21'2" Tall When we placed a Ladder against the wall you Could Visably see the Entire Wall Move. We installed a Covering over the existing patro to ensure the stability of the Patro 2nd 2150 to Stabilize the Steuchure of the House wall.

It is a open structure to Neighbors vein Will Not be obstructed, and they don't have objections

Again we have a small lot and attempting to keep existing patro from expossion, and structure of House entact. The poles that are set are 3' from existing patro + we locald like to install eve trough to practed from Run off · errosion into the Lake.

There is a deck on top of the strencture.

Document # 20200008371 WAR Isabella County, Michigan Karen Jackson, Register of Deeds Recorded: 11/04/2020 02:47 PM

OR LIBER 1883 PAGE 184

u

STATE OF ICHIGAN Isabella County 11/04/2020 202000008371