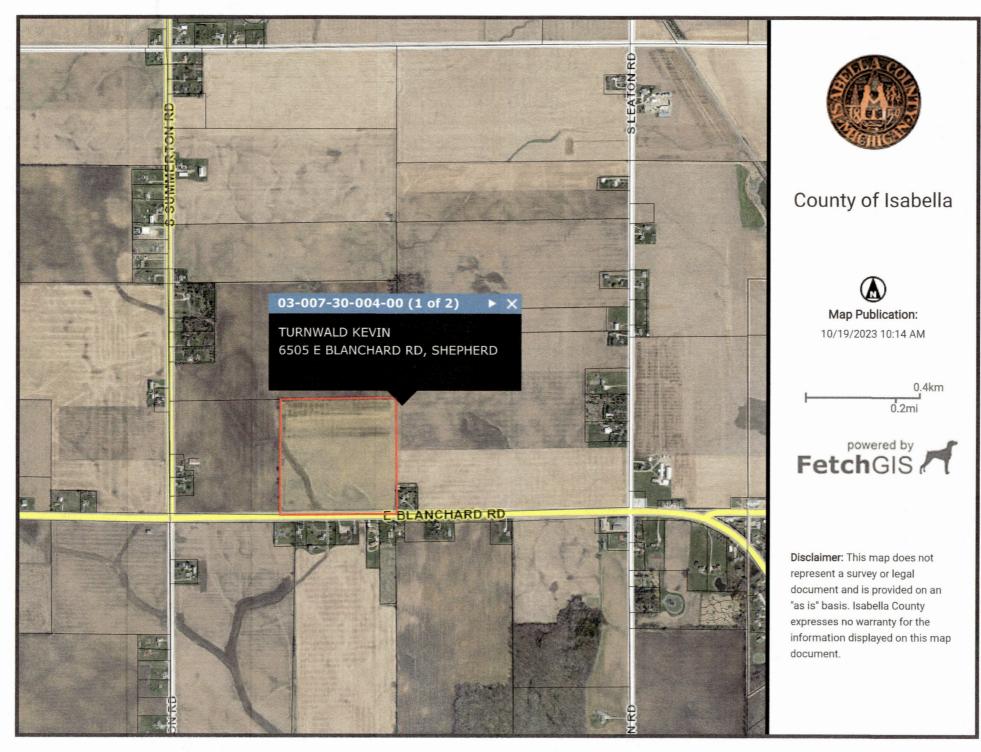

| I. Personal Information:<br>1. Name(s) of Applicant: <u>Swetz</u>                                                                                                     | Garry                                                 |                                        | J                       |
|-----------------------------------------------------------------------------------------------------------------------------------------------------------------------|-------------------------------------------------------|----------------------------------------|-------------------------|
| Last                                                                                                                                                                  | First                                                 | ······································ | Initial                 |
| (If more than two see #15)                                                                                                                                            | First                                                 | <u>.</u>                               | Initial                 |
| Marital status of all individual men listed on ap                                                                                                                     | oplication, if more than one, indicate                | e status after e                       | ach name:               |
| 2. Mailing Address: 4638 S. Leaton Rd                                                                                                                                 | . Mt. Pleasant                                        | <u>MI.</u>                             | 48858                   |
| Street                                                                                                                                                                | City                                                  | State                                  | Zip Code                |
| 3. Telephone Number: (Area Code) ( 989)                                                                                                                               |                                                       |                                        |                         |
| 4. Alternative Telephone Number (cell, work,                                                                                                                          | etc.): (Area Code) ( 989 <u>330-19</u>                | 84                                     |                         |
| 5. E-mail address: gs2004@frontier.cor                                                                                                                                |                                                       |                                        |                         |
| I. Property Location (Can be taken from the Dec<br>6. County: ISADella                                                                                                | d/l and Contract)                                     | Chippewa                               |                         |
| 8. Section No. <u>29</u> Town N                                                                                                                                       | o. <u>T-14-N</u> Range No                             | R-3-W                                  |                         |
| 10. Attach a clear copy of the most recent tax<br>11. Is there a tax lien against the land descril<br>If "Yes", please explain circumstances:                         | bed above? Yes ANO                                    |                                        |                         |
| 12. Does the applicant own the mineral rights<br>If owned by the applicant, are the mineral<br>Indicate who owns or is leasing rights if o                            | rights leased? [_] Yes KI No ther than the applicant: |                                        |                         |
| Name the types of mineral(s) involved:<br>13. Is land cited in the application subject to a<br>something other than agricultural purpose<br>number of acres involved: | es: Yes MNo If "Yes", indicate                        | to whom, for w                         | mai purpose and the     |
| number of acres involved:<br>14. is land being purchased under land contra<br>Name:                                                                                   |                                                       | vendor (seller                         | s):                     |
| Address:                                                                                                                                                              |                                                       | Stat                                   | e Zip Code              |
| Street<br>14a. Part 361 of the Natural Resources and<br>vendor (sellers) must agree to allow the<br>the land contract sellers sign below. (All                        | and cited in the application to be                    | 4 Act 451 as a                         | mended, states that the |
| Land Contract Vendor(s): I, the undersign into the Farmland and Open Space Pre                                                                                        | gned, understand and agree to perr                    | nit the land cite                      | ed in this application  |
| Data                                                                                                                                                                  | Signature of Land                                     | Contract Vend                          | tor(s) (Seller)         |