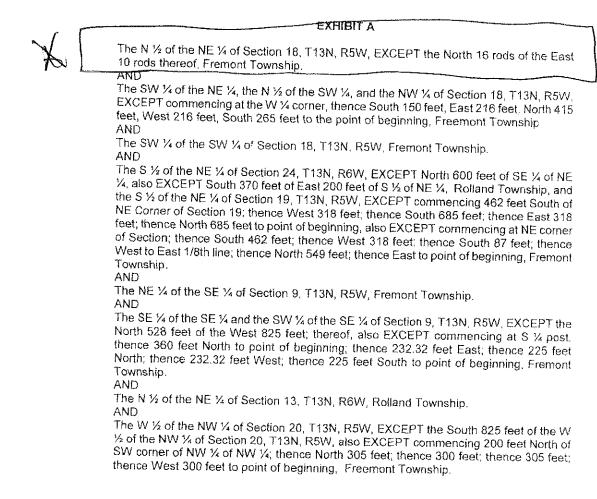

xempt from County and State transfer tax as the consideration is less than \$100.00. MCLA 207.505(a); MCLA 207.526(a).

SELLERS: R. Main nie Main STATE OF MICHIGAN

) ss. COUNTY OF ISABELLA )

On the 3rd day of May, 2004, before me, a Notary Public, in and for said County, personally appeared Lewis R. Main and Melanie Main, husband and wife, to me known to be the same persons described in and who executed the within instrument, who acknowledged the same to be their free act and deed.

Prepared by: MATTHEW A. ROMASHKO(P59447) Lynch, Gallagher, Lynch, Martineau & Hackett, P.L.L.C. 555 N. Main, P.O. Box 446 Mt. Pleasant, MI 48804-0446 Phone: (989) 773-9961 Fax. (989) 773-2107

ly TO <u>ta</u> Kelly L. Hyle, Notary Rublic

Acting in Isabella County, Michigan My commission expires: 07/30/2004



| *                                                                                                                                                                                                                                                                                    |                                                                                                                                                                           |
|--------------------------------------------------------------------------------------------------------------------------------------------------------------------------------------------------------------------------------------------------------------------------------------|-----------------------------------------------------------------