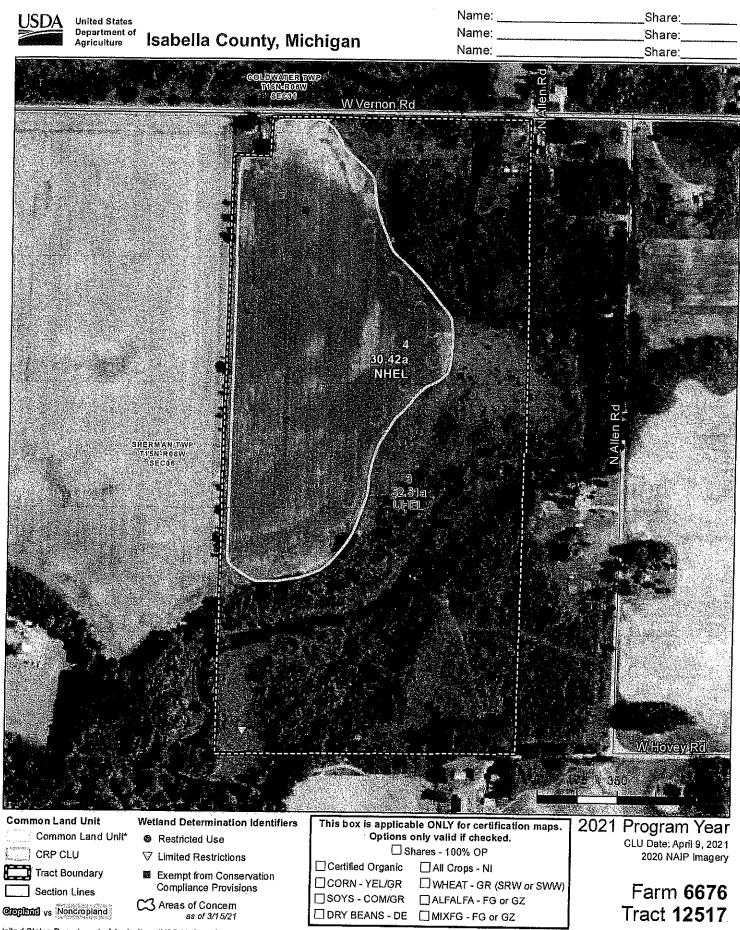

|
|                                                                                                                                                  |                                                                                                                                                                                                                                    |                                                          |                                                                                                                 |

If this is not your property, please return this notice to the Local Unit Assessor at the address provided in the upper left corner so notification can be sent to the correct property owner. Thank You! 2022 unit millage rates: .0270023 .0450023



United States Department of Agriculture (USDA) Farm Service Agency (FSA) maps are for FSA Program administration only. This map does not represent a legal survey or reflect actual ownership; rather it depicts the information provided directly from the producer and/or National Agricultural Imagery Program (NAIP) imagery. The producer accepts the data 'as is' and assumes all risks associated with its use. USDA-FSA assumes no responsibility for actual or consequential damage incurred as a result of any user's reliance on this data outside FSA Programs. Wetland identifiers do not represent the size, shape, or specific determination of the area. Areas of Concern represent potential wetland violations (CW, CW+Yr, CWNA, CWTE, MIW, MWM, WX) included in the NRCS Certified Wetland Determination da