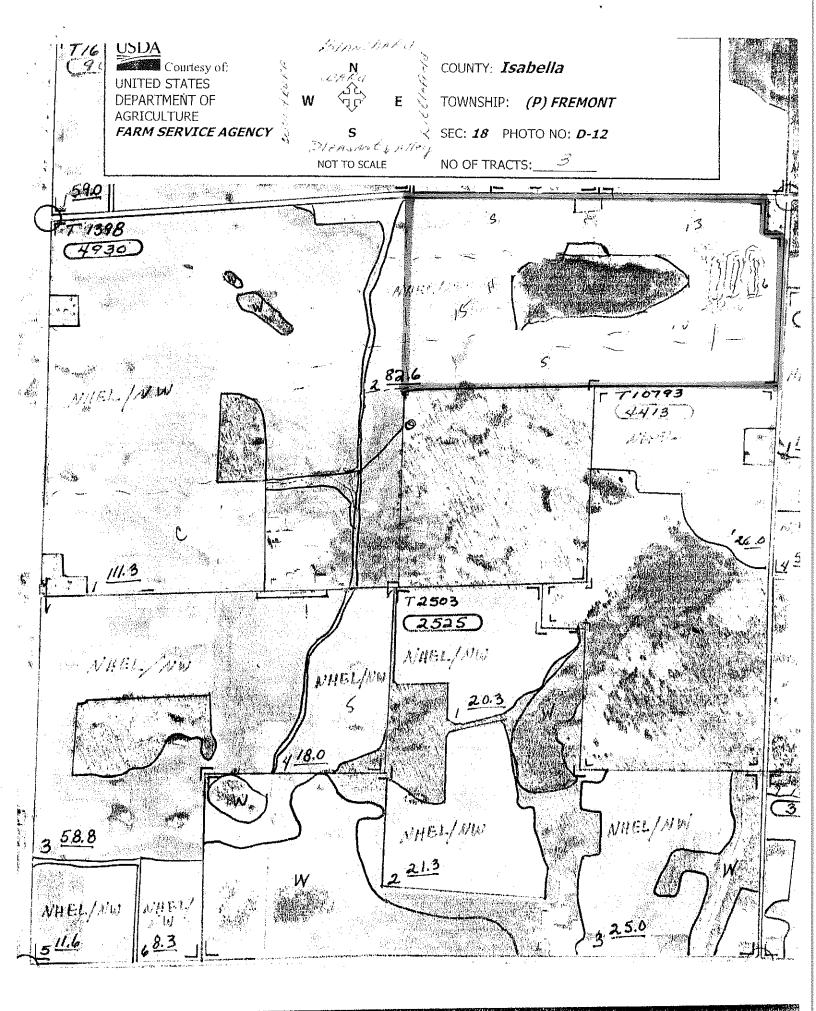

|                                                          |



2023 Bank Code: Property #: 07-018-20-002-00 Official Summer Tax Receipt SHIRLEE VANBONN TREASURER TAXABLE: 46,351 SEV: 141,000 SCHOOL: 59045 FREMONT TOWNSHIP PO BOX 335 WINN, MI 48896 PRE/MBT: 100,0000 CLASS: 102 989-866-2360 freasurer not responsible for PROPERTY ADDRESS: W BLANCHARD payment on wrong description \*\* CURRENT PAYMENT \*\* 08/10/2023 DATE: AMOUNT: 590.32 MAIN LEWIS R LIVING TRUST TRAILOR 8480 S WOODRUFF RD TOTAL RECEIVED; 590.32 BLANCHARD MI 49310 BALANCE DUE...: 0.00 CHECK NUMBER: 66

DETAILED BREAKDOWN OF BILLING/PAYMENTS FOR 07-018-20-002-00

|               |          | Tax Billed | Total Paid | BALANCE |
|---------------|----------|------------|------------|---------|
| Total Tax     |          | 584.48     | 584.48     | 0.00    |
| Admin Fee     |          | 5.84