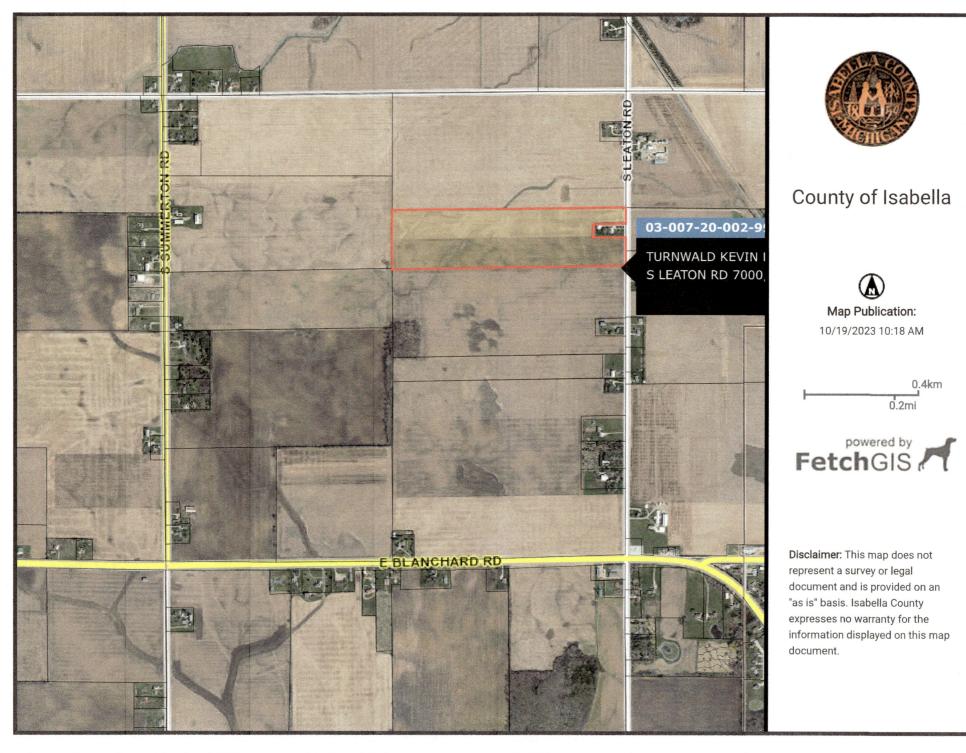

| I. Personal Information:<br>1. Name(s) of Applicant: <u>Swetz</u>                                                                                                     | Garry                                                 |                                        | J                       |
|-----------------------------------------------------------------------------------------------------------------------------------------------------------------------|-------------------------------------------------------|----------------------------------------|-------------------------|
| Last                                                                                                                                                                  | First                                                 | ······································ | Initial                 |
| (If more than two see #15)                                                                                                                                            | First                                                 | <u>.</u>                               | Initial                 |
| Marital status of all individual men listed on ap                                                                                                                     | oplication, if more than one, indicate                | e status after e                       | ach name:               |
| 2. Mailing Address: 4638 S. Leaton Rd                                                                                                                                 | . Mt. Pleasant                                        | <u>MI.</u>                             | 48858                   |
| Street                                                                                                                                                                | City                                                  | State                                  | Zip Code                |
| 3. Telephone Number: (Area Code) ( 989)                                                                                                                               |                                                       |                                        |                         |
| 4. Alternative Telephone Number (cell, work,                                                                                                                          | etc.): (Area Code) ( 989 <u>330-19</u>                | 84                                     |                         |
| 5. E-mail address: gs2004@frontier.cor                                                                                                                                |                                                       |                                        |                         |
| I. Property Location (Can be taken from the Dec<br>6. County: ISADella                                                                                                | d/l and Contract)                                     | Chippewa                               |                         |
| 8. Section No. <u>29</u> Town N                                                                                                                                       | o. <u>T-14-N</u> Range No                             | R-3-W                                  |                         |
| 10. Attach a clear copy of the most recent tax<br>11. Is there a tax lien against the land descril<br>If "Yes", please explain circumstances:                         | bed above? Yes ANO                                    |                                        |                         |
| 12. Does the applicant own the mineral rights<br>If owned by the applicant, are the mineral<br>Indicate who owns or is leasing rights if o                            | rights leased? [_] Yes KI No ther than the applicant: |                                        |                         |
| Name the types of mineral(s) involved:<br>13. Is land cited in the application subject to a<br>something other than agricultural purpose<br>number of acres involved: | es: Yes MNo If "Yes", indicate                        | to whom, for w                         | mai purpose and the     |
| number of acres involved:<br>14. is land being purchased under land contra<br>Name:                                                                                   |                                                       | vendor (seller                         | s):                     |
| Address:                                                                                                                                                              |                                                       | Stat                                   | e Zip Code              |
| Street<br>14a. Part 361 of the Natural Resources and<br>vendor (sellers) must agree to allow the<br>the land contract sellers sign below. (All                        | and cited in the application to be                    | 4 Act 451 as a                         | mended, states that the |
| Land Contract Vendor(s): I, the undersign into the Farmland and Open Space Pre                                                                                        | gned, understand and agree to perr                    | nit the land cite                      | ed in this application  |
| Data                                                                                                                                                                  | Signature of Land                                     | Contract Vend                          | tor(s) (Seller)         |