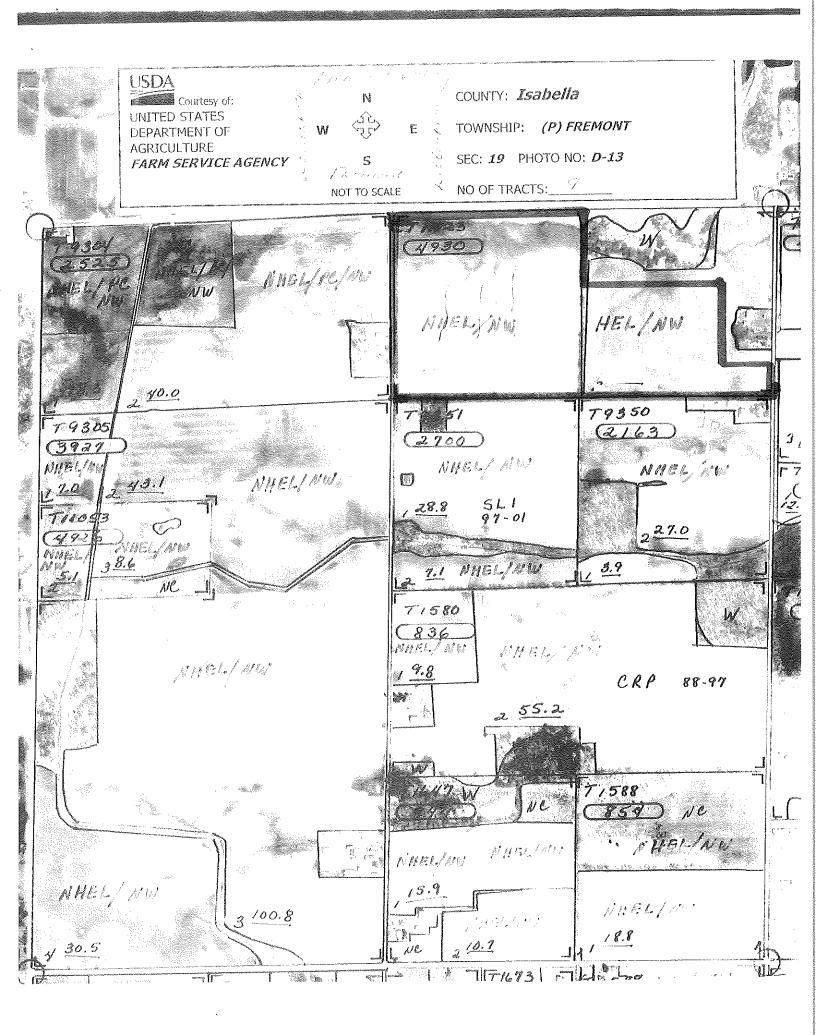

etc.); also label roads and other avenues of travel (i.e. utility access, etc.).
- C. Outline and designate the current uses of the property (crops, pasture, forest, swamp, etc.).
- D. Clear copies of map(s) provided by USDA Farm Service Agency are acceptable, but please label any roads visible on map, structures and their use, etc.

**Note:** Any residential structures housing persons not directly associated with the farm operation must be excluded from the application. Please indicate if a building falls in this category and provide the appropriate property description for its exclusion. Unless the appropriate description is included, your application cannot be processed.

County ISAbellA Township FREMONT TISN RS-W Section 19 North PleasANT VAlley Rd and a state of the second s FREMONT



| Bank Code:                                                 | 2023<br>Official Summer |           | ot         | Prope    | rty #:    | 07-019-20 | )-001-00 |
|------------------------------------------------------------|-------------------------|-----------|------------|----------|-----------|-----------|----------|
| SHIRLEE VANBONN TREASURER<br>FREMONT TOWNSHIP              |                         | TAXABLE : | 16,621     | SEV:     | 108,200   | SCHOOL:   | 59045    |
| PO BOX 335<br>WINN, MI 48896<br>989-866-2360               |                         | PRE/NBT:  | 100.0000   | CLASS:   | 102       | <u></u>   |          |
| freasurer not responsible for payment on wrong description |                         | PROPERTY  | ADDRESS:   | W PLEASA | NT VALLEY |           |