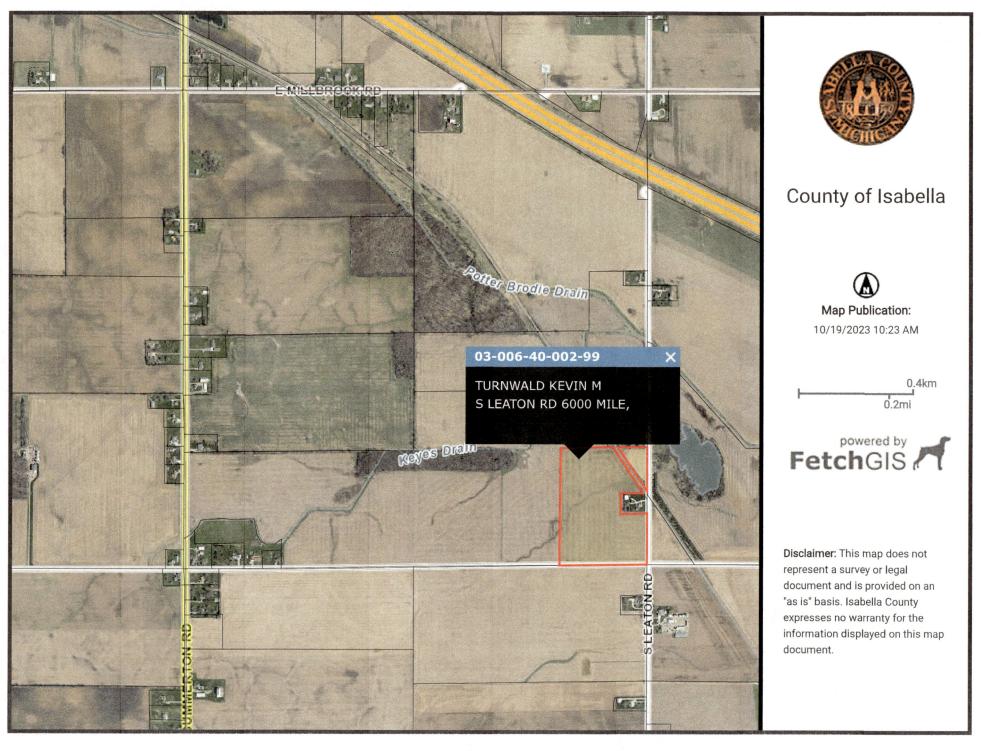

|                                                             |                                                                            |                                                                                                                 | 2020         |               | 0                                                                                                              | 0                   |           | 0               |                    |                          |                                   |                                                                                                                |

\*\*\* Information herein deemed reliable but not guaranteed\*\*\*

FetchGIS



focenta 10/24e



P O Box 477 Shepherd, MI 48883 (989)828-5960 Application 2

October 23, 2023

TO: Tim Nieporte/Ray Johnson Isabella County Planning Commission

FROM: Mary Kay Maas Coe Township Supervisor

RE: PA 116 Application Approval Request

Enclosed is a Farmland and Open Space Preservation Program PA 116 application for Kevin Turnwald, Section 6, Coe Township. Please present the application for Isabella County Planning Commission approval.

The parcel/s are:

Section 7 Coe Township

Isabella County

03-007-20-002-99

Please send documentation of approval to me at the address below. If you have questions or concerns about the application, please feel free to contact me at 989-828-5322 or 989-621-6230 (cell).

Mary Kay Maas Coe Township Supervisor PO Box 477 309 W Wright Ave Shephe