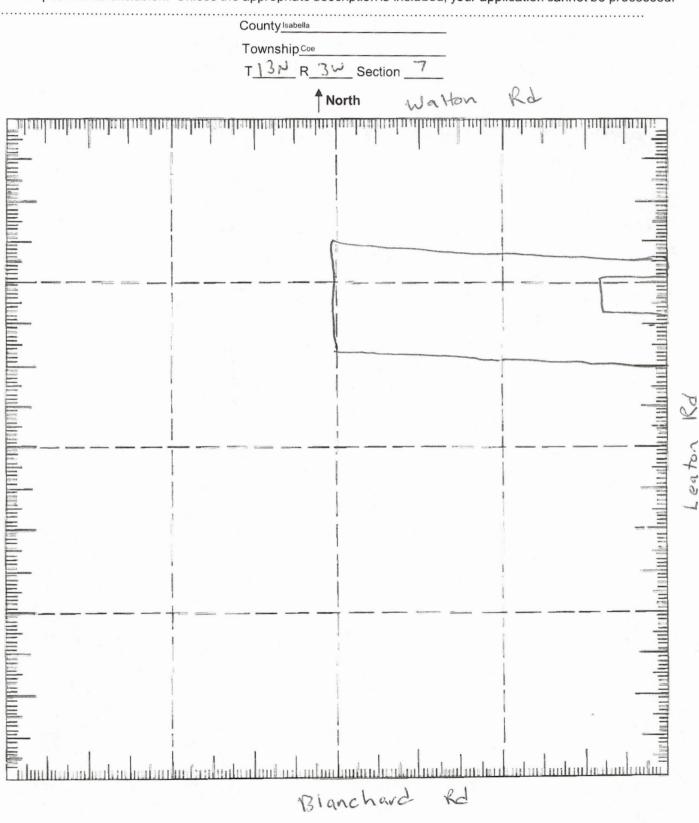

signed to represent a 5280 ft<sup>2</sup> (1 mile<sup>2</sup>) Section)
- B. Show all buildings (house(s), barn(s), etc.); also label roads and other avenues of travel (i.e. utility access, etc.).
- C. Outline and designate the current uses of the property (crops, pasture, forest, swamp, etc.).
- D. Clear copies of map(s) provided by USDA Farm Service Agency are acceptable, but please label any roads visible on map, structures and their use, etc.

**Note:** Any residential structures housing persons not directly associated with the farm operation must be excluded from the application. Please indicate if a building falls in this category and provide the appropriate property description for its exclusion. Unless the appropriate description is included, your application cannot be processed.





United States Department of Agriculture (USDA) Farm Service Agency (FSA) maps are for FSA Program administration only. This map does not represent a legal survey or reflect actual ownership; rather it depicts the information provided directly from the producer and/or National Agricultural Imagery Program (NAIP) imagery. The producer accepts the data 'as is' and assumes all risks associated with its use. USDA-FSA assumes no responsibility for actual or consequential damage incurred as a result of any user's reliance on this data outside FSA Programs. Wetland identifiers do not represent the size, shape, or specific determination of the area. Areas of Concern represent potential wetland violations (CW, CW+Yr, CWNA, CWTE, MIW, MWM, WX) included in the NRCS Certified Wetland Determination