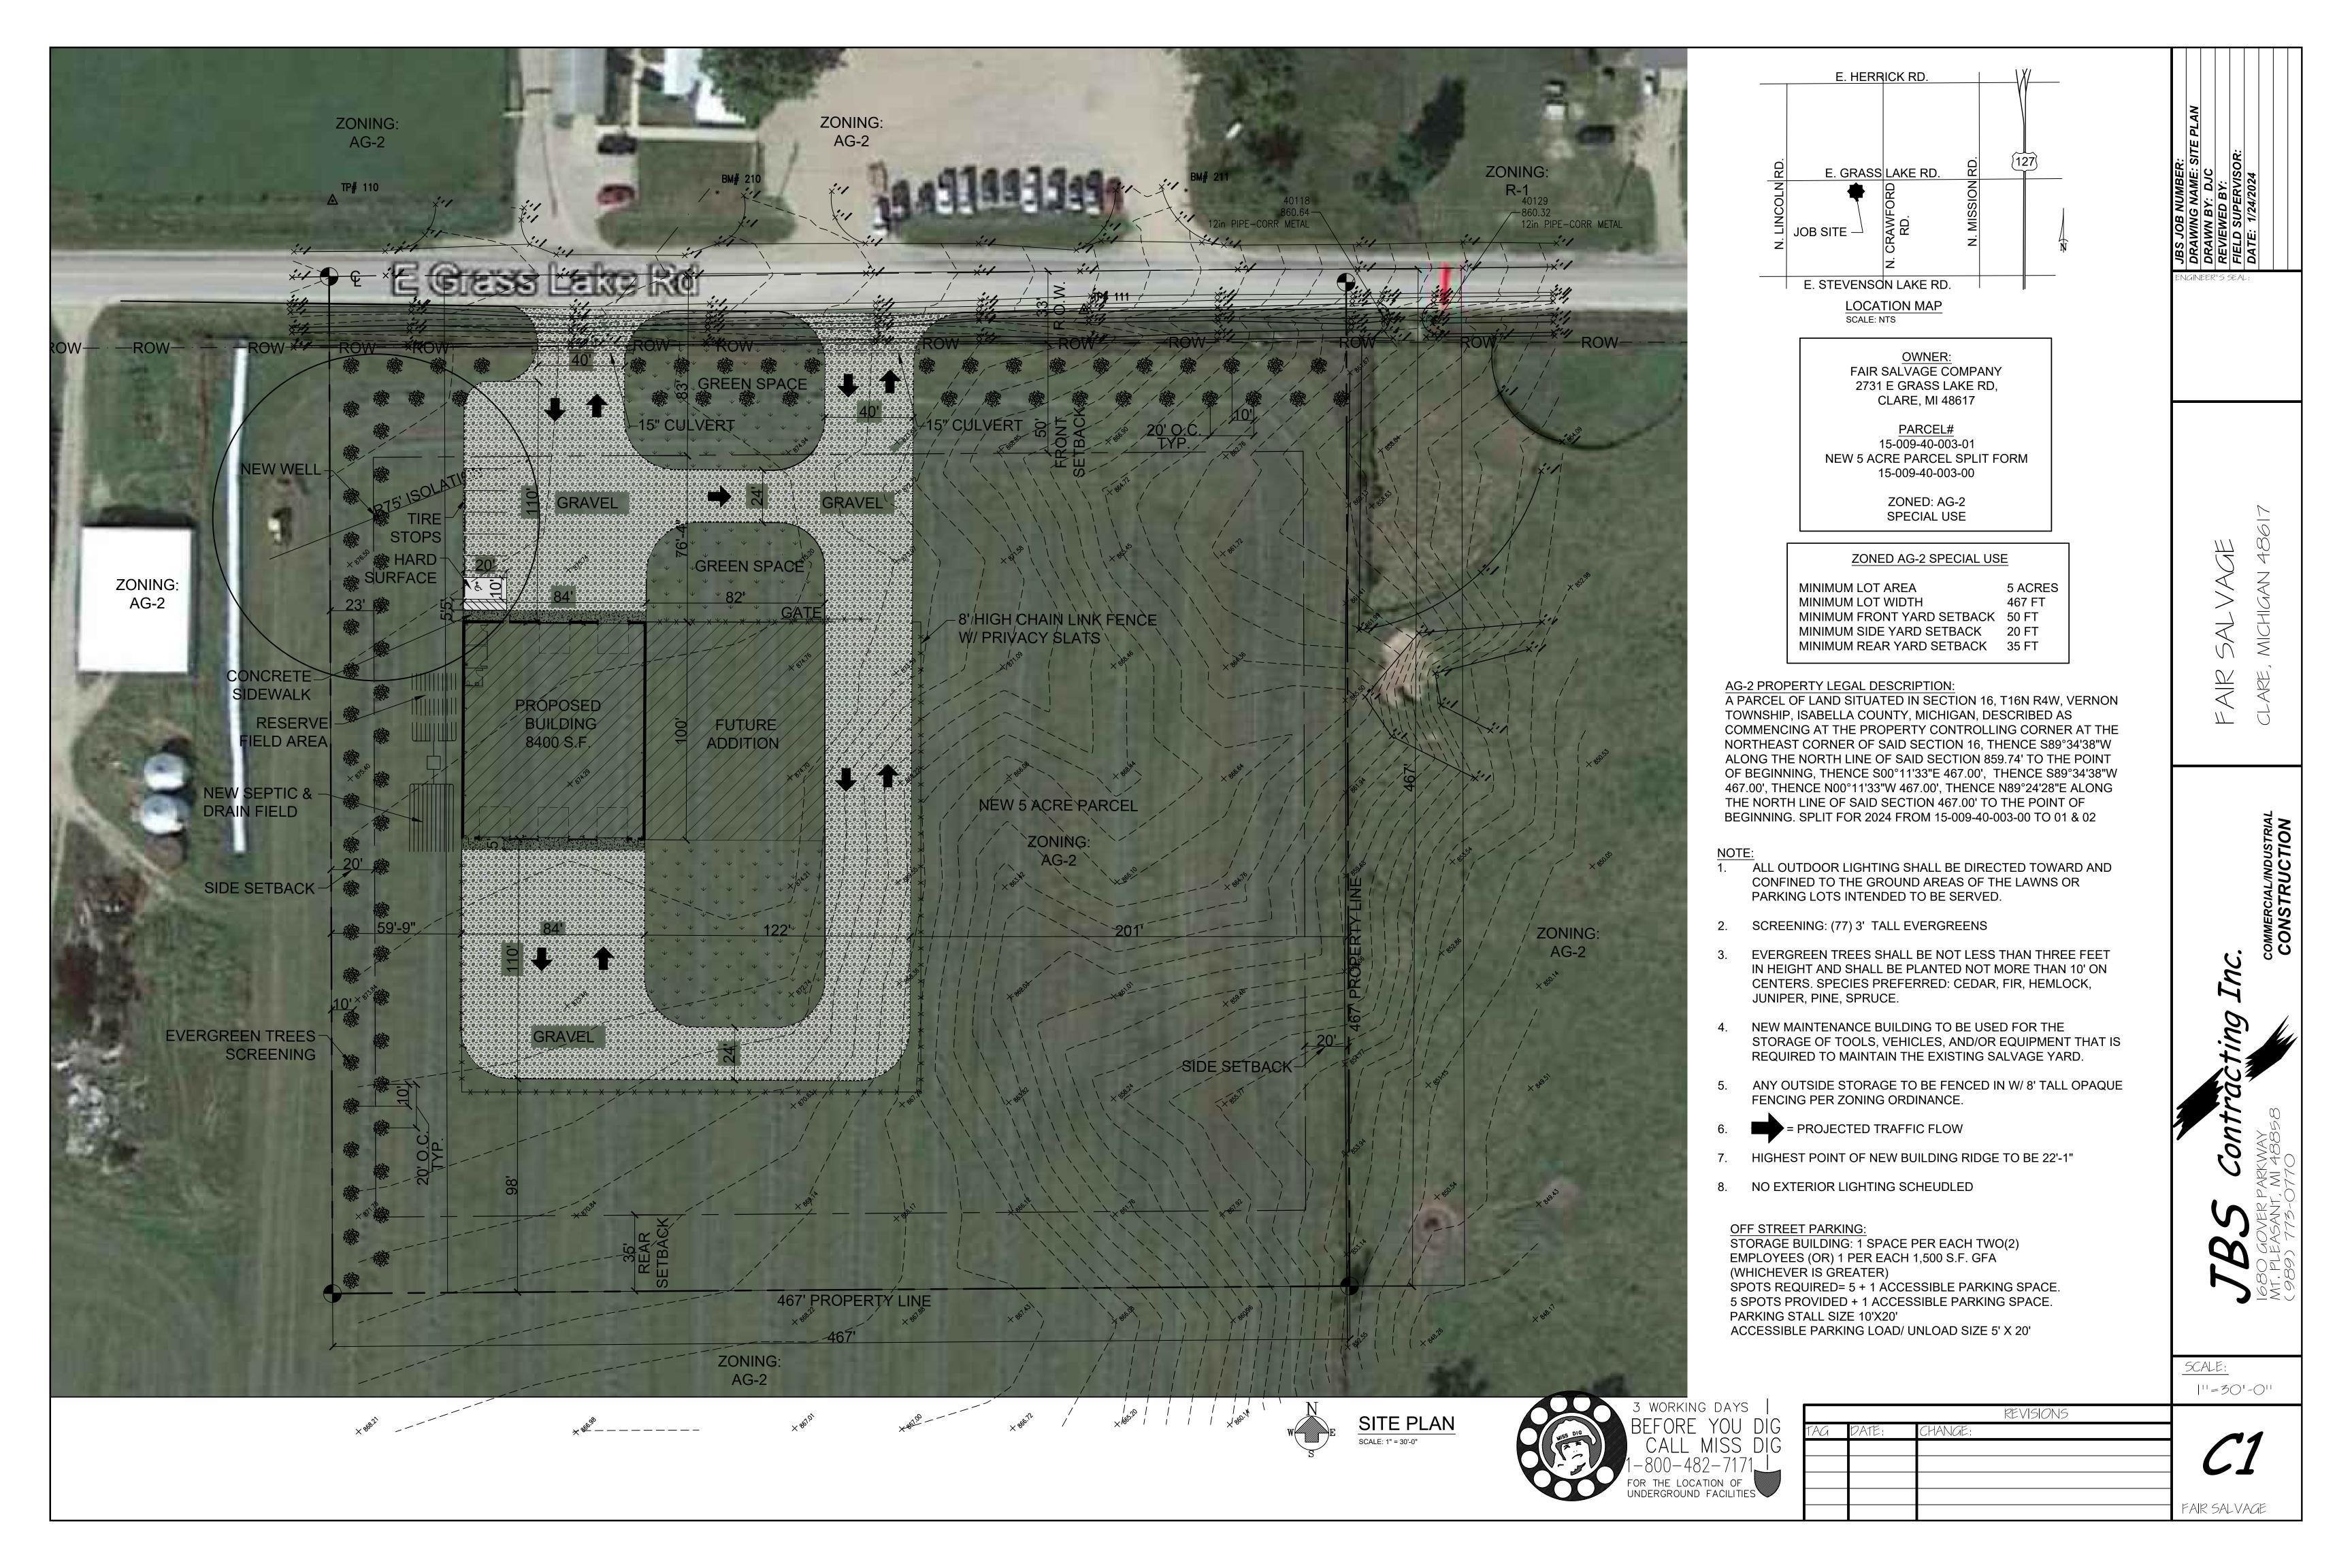

## ISABELLA COUNTY APPLICATION FOR SITE PLAN REVIEW

| Applicant                                                                                                                                                                                                                                          |
|----------------------------------------------------------------------------------------------------------------------------------------------------------------------------------------------------------------------------------------------------|
| Name: JBS Contracting, Inc.  Owner/Agent/Other interest (circle one)                                                                                                                                                                               |
| Name: Owner Agent/Other interest (circle one) Address: P.O. Box 370 Mt. Pleasant, MI 48804  989-773-0770 989-772-9272                                                                                                                              |
| Phone: 989-773-0770 Fax: 989-772-9272                                                                                                                                                                                                              |
|                                                                                                                                                                                                                                                    |
| Property Owner (if different from applicant)                                                                                                                                                                                                       |
| Name: Fair Family Trust - Steven & Shelly Fair (Trustees)                                                                                                                                                                                          |
| Address: 3015 E GRASS LAKE RD                                                                                                                                                                                                                      |
| Phone: 989-386-7552 Fax:                                                                                                                                                                                                                           |
| Downstal and in                                                                                                                                                                                                                                    |
| Property Location                                                                                                                                                                                                                                  |
| Tax ID Number: 15-016-20-002-0                                                                                                                                                                                                                     |
| Job Site Address: Address to be assigned by County.                                                                                                                                                                                                |
| Job Site Address: Address to be assigned by County.  Township: Vernon Section: 16 Zoning District: AG                                                                                                                                              |
| Detailed Description of Use: Maintenance building overseeing/supporting the                                                                                                                                                                        |
| existing salvage yard, including storage of tools, vehicles & equipment                                                                                                                                                                            |
| that is required to maintain operations.                                                                                                                                                                                                           |
|                                                                                                                                                                                                                                                    |
| Signature: John Metch 135 Contracting Date: 2/20/24                                                                                                                                                                                                |
| NOTE: All information received by this department is subject to the Freedom of Information Act. Under this Act, persons are allowed to request copies of said information. This includes, but not limited to, all copyrighted drawings/blueprints. |
| *OFFICE USE ONLY*                                                                                                                                                                                                                                  |
| File # : PSPR240003 Fee: \$ 125 Check #: 17187 Receipt #:3139                                                                                                                                                                                      |
| Date Received: 2-21-2024 Received by: Machenzic Rawl                                                                                                                                                                                               |
| Review Type: Zoning Administrator / Planning Commission Approved [ ] Denied [ ]                                                                                                                                                                    |
| Conditions (if any):                                                                                                                                                                                                                               |
|                                                                                                                                                                                                                                                    |
|                                                                                                                                                                                                                                                    |
|                                                                                                                                                                                                                                                    |
|                                                                                                                                                                                                                                                    |
| Isabella County Zoning Administrator Date                                                                                                                                                                                                          |